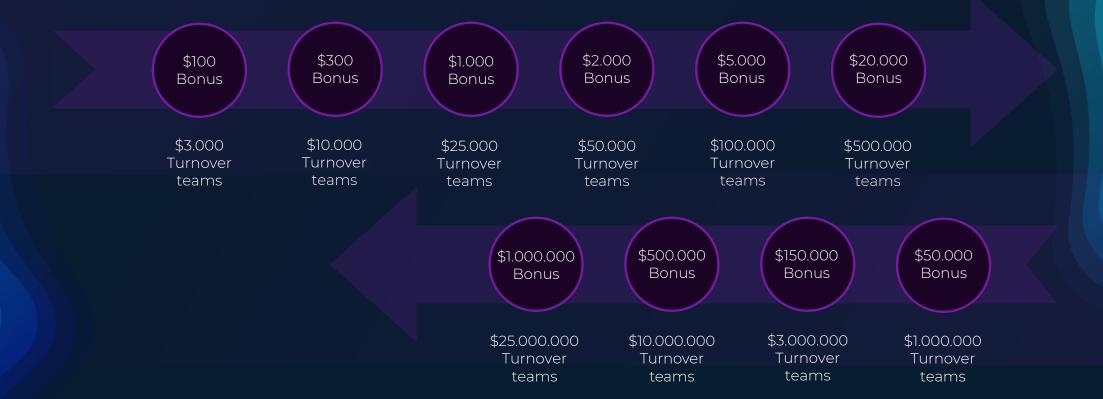

# **Bonus system**

### Условия для участия в премиальной бонусной программе:

The bonus program is enabled when the partner's personal investment is \$10,000

Team turnover must be 50/50, minimum of two teams, to activate bonuses.

If at the time of bonus closing the partner has no personal investment of 10.000\$, bonuses are burned irrevocably!

The bonus is credited to the investment section and is profitable for 1 year