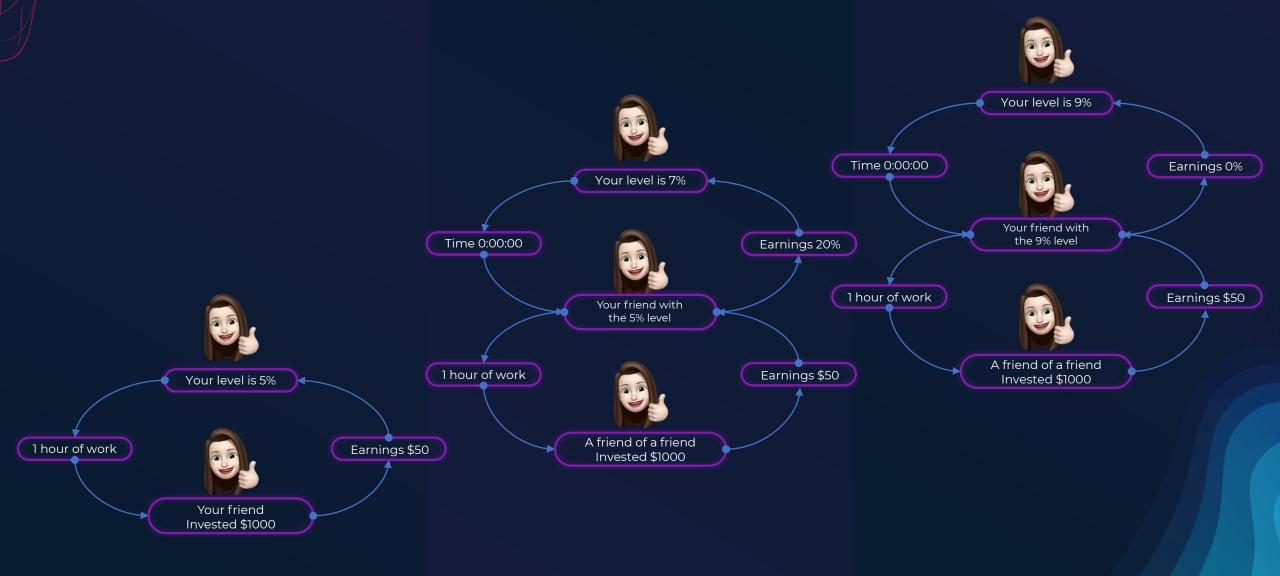

e professional level Develop skills in new areas

11



# Profi Crypto

Crypto winter has come to an end, it's time for \$PGS!

### HOW YOU CAN EARN

### **Private Round**

If you are already investing with us, there will be an opportunity for you to buy \$PGS before anyone else at a below market price.

### Growth

The earlier you become an owner of \$PGS tokens, the greater your profits will be as the cryptocurrency evolves.

### Farming

In the Farming section, you will be able to freeze crypto on your own for a selected period and receive rewards for it in \$PGS tokens.

We are getting ready for \$PGS to appear on the exchange. Keep an eye on our resources to make sure you don't miss the opportunity to bid!

# Affiliate Program



# Affiliate Program



# Example of a referral system



# **Bonus system**



### Условия для участия в премиальной бонусной программе:



The bonus program is enabled when the partner's personal investment is \$10,000



Team turnover must be 50/50, minimum of two teams, to activate bonuses.



If at the time of bonus closing the partner has no personal investment of 10.000\$, bonuses are burned irrevocably!



The bonus is credited to the investment section and is profitable for 1 year

# **Profi Bet**

Developing a product with game mechanics, gamification serves as a great incentive to increase user engagement.

This is not an investment direction, but also with the opportunity to earn. At the same time, we will ensure a minimum threshold of entry with maximum potential gain.

# How to join us



Receive an invitation from someone who is