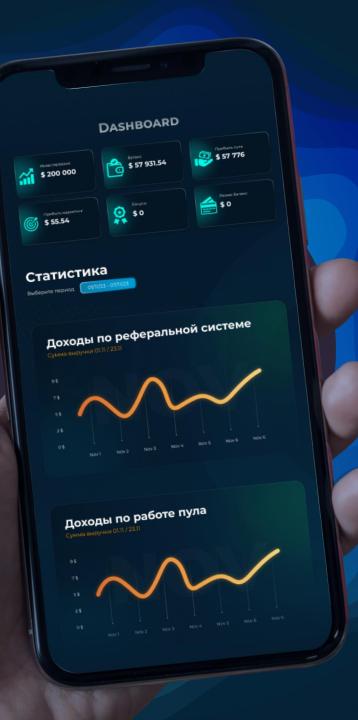

# **Yield distribution**

# Choose an Earning Strategy

Invest, earn and withdraw profits

Invest, earn and reinvest again starting at \$100

## **Earnings without reinvestment**

That's \$6,000 Your investment is \$10,000. \$500 a month.

## Earnings from reinvestment

That's \$7,560 Your investment per month \$10,000 | Income per month \$630