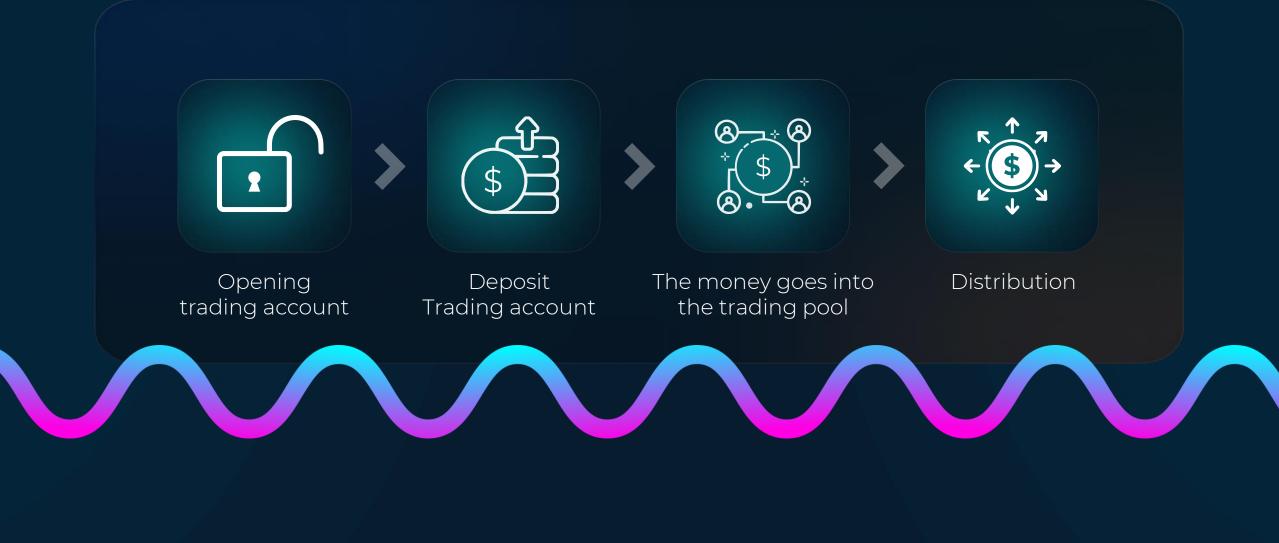

# Trading account

# **Yield distribution**

# How to join us

Receive an invitation from someone who is already investing with us

Register

2

**3** Open and

Open and replenish a trading account

**4** Start earning

passive income