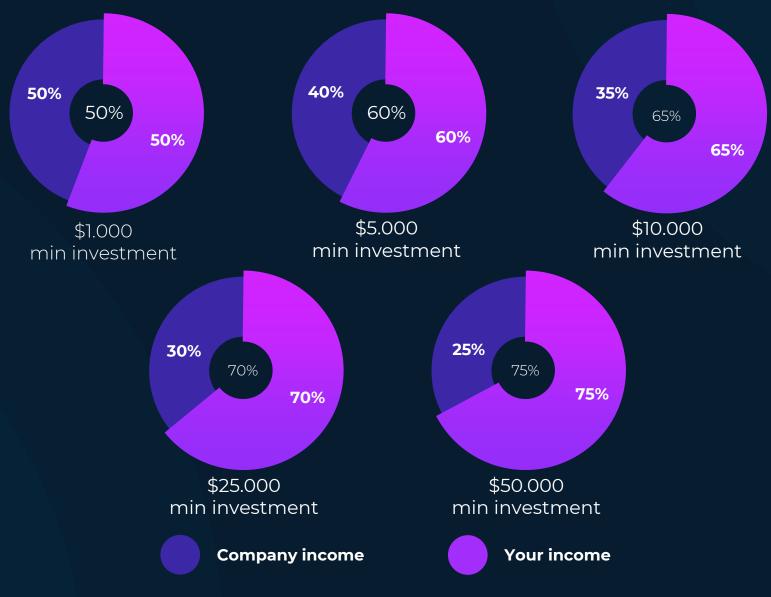

# **Yield distribution**

# Choose an Earning Strategy

Invest, earn and withdraw profits

Invest, earn and reinvest again starting at \$100

## **Earnings without reinvestment**

That's \$6,000 Your investment is \$10,000. \$500 a month.

## Earnings from reinvestment

That's \$7,560 Your investment per month \$10,000 | Income per month \$630