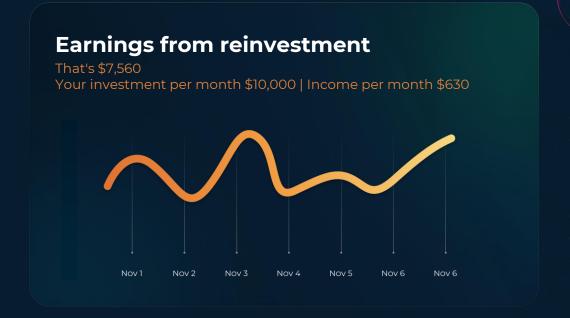

# Choose an Earning Strategy

Invest, earn and withdraw profits

Invest, earn and reinvest again starting at \$100