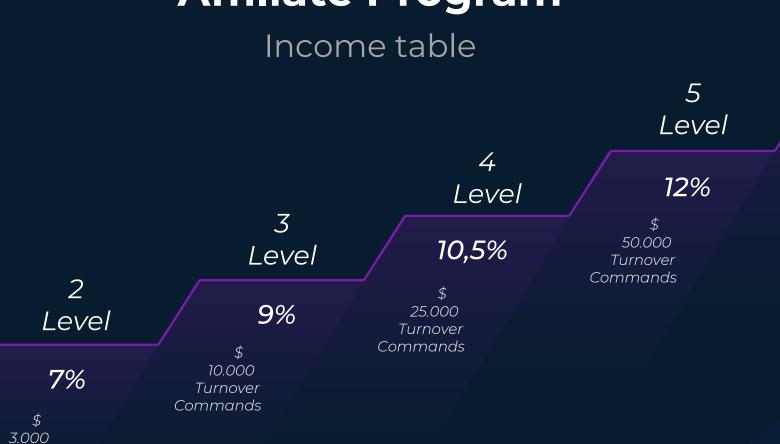

# **Affiliate Program**

6

Level

13%

\$

100.000

Turnover Commands

Level

5%

Turnover Commands Turnover Commands

# **Affiliate Program**

Commands

250.000 Turnover Commands