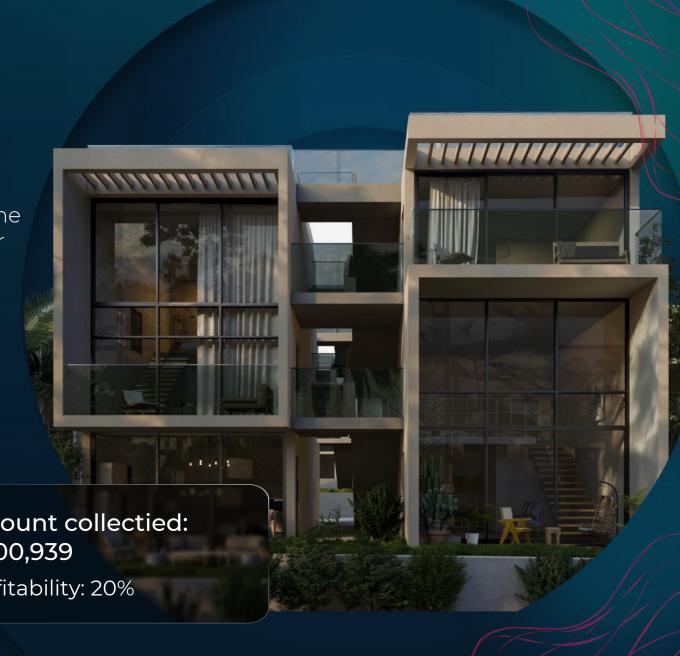

### **Profi Real Estate**

Profi Estate is an area where we invest in real estate in Northern Cyprus, Poland and Dubai.

You can join our investment pool by sharing the construction yields with us in multiples of your deposit.

The real estate market offers excellent opportunities, for 2023 we have successfully launched 2 pools, which brought investors excellent profits.

Amount collectied: 2,025,555

Profitability: 75%

Amount collectied: 2,000,939

Profitability: 20%