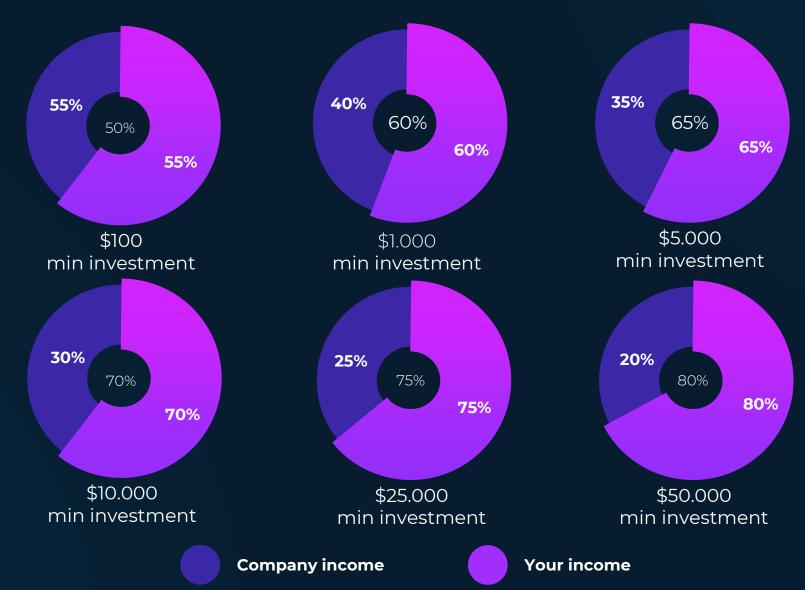

# Choose an Earning Strategy

Invest, earn and withdraw profits

Invest, earn and reinvest again starting at \$100

### Favorable conditions

Investor can withdraw his deposit, profit from deposit and affiliate fees at any time.

Withdrawal of funds up to 3 working days. The investment is made for 12 months. Further, every 3 months you can withdraw 25% of the deposit body. So, the full cycle of deposit withdrawal will be 12 months.