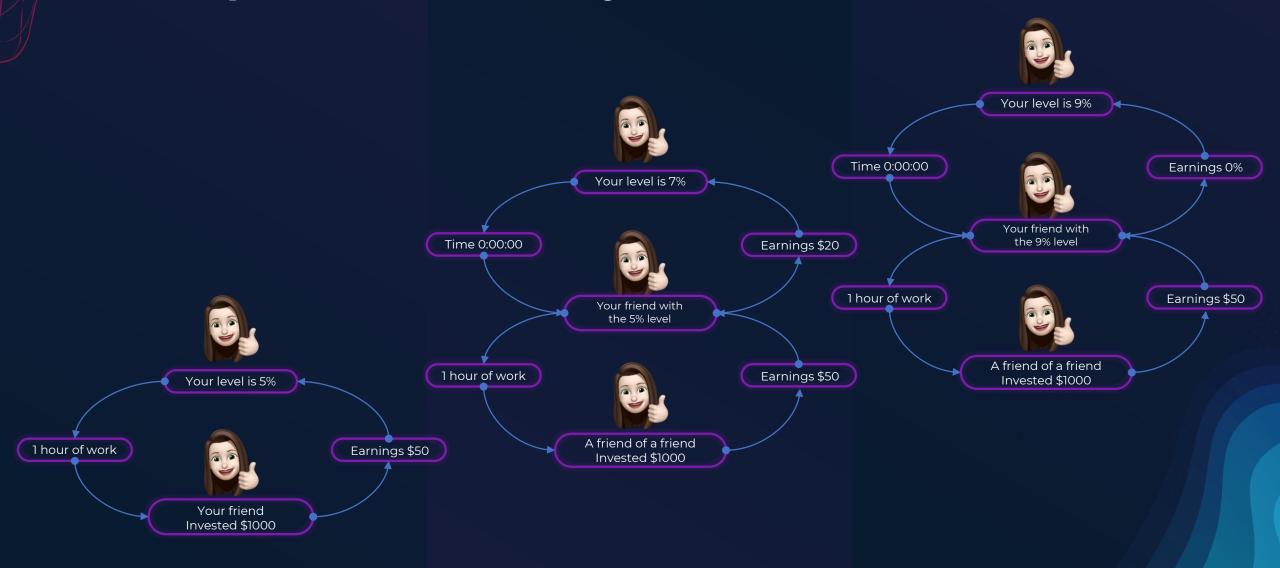

*

#### **Private Round**

If you are already investing with us, there will be an opportunity for you to buy \$PGS before anyone else at a below market price.

#### Growth

The earlier you become an owner of \$PGS tokens, the greater your profits will be as the cryptocurrency evolves.

#### **Farming**

In the Farming section, you will be able to freeze crypto on your own for a selected period and receive rewards for it in \$PGS tokens.

We are getting ready for \$PGS to appear on the exchange. Keep an eye on our resources to make sure you don't miss the opportunity to bid!

# **Affiliate Program**

6

Level

13%

\$

100.000

Turnover Commands



Level

5%

Turnover Commands Turnover Commands

# **Affiliate Program**

Commands

250.000 Turnover Commands



# Example of a referral system



### **Bonus system**



#### Условия для участия в премиальной бонусной программе:



The bonus program is enabled when the partner's personal investment is \$10,000



Team turnover must be 50/50, minimum of two teams, to activate bonuses.



If at the time of bonus closing the partner has no personal investment of 10.000\$, bonuses are burned irrevocably!



The bonus is credited to the investment section and is profitable for 1 year



### How to join us



Receive an invitation from someone who is already investing with us



Register



Open and replenish a trading account



Start earning passive income

Congratulations, you are investing with Profi Group!