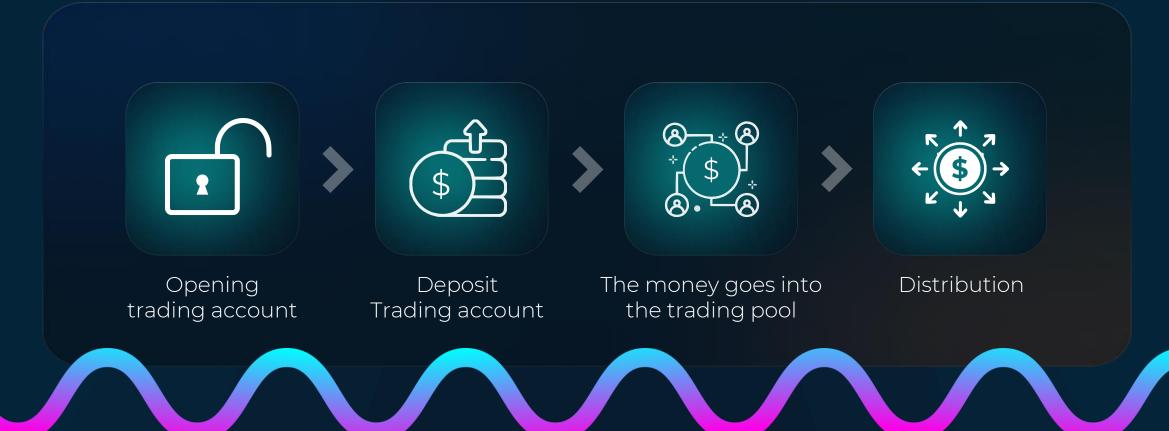

### **Yield distribution**

# Choose an Earning Strategy

Invest, earn and withdraw profits

Invest, earn and reinvest again starting at \$100

### Favorable conditions

Investor can withdraw his deposit, profit from deposit and affiliate fees at any time.

Withdrawal of funds up to 3 working days. The investment is made for 12 months. Further, every 3 months you can withdraw 25% of the deposit body. So, the full cycle of deposit withdrawal will be 12 months.