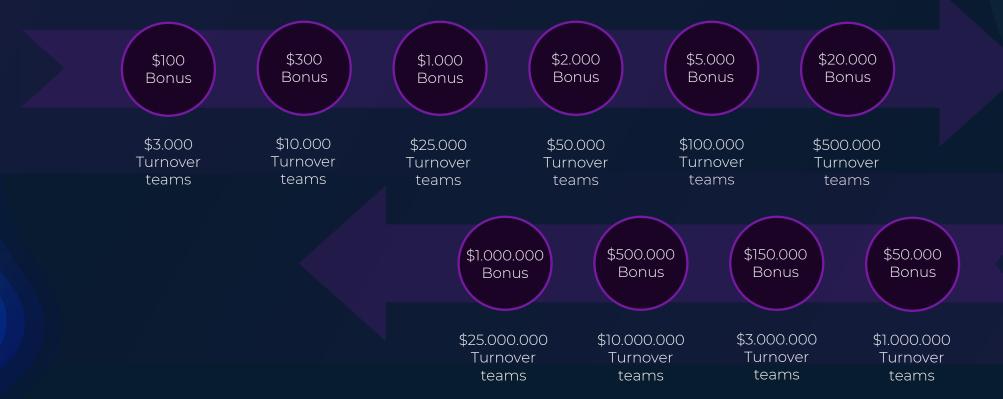

### **Bonus system**

#### Условия для участия в премиальной бонусной программе:

The bonus program is enabled when the partner's personal investment is \$10,000

Team turnover must be 50/50, minimum of two teams, to activate bonuses.

If at the time of bonus closing the partner has no personal investment of 10.000\$, bonuses are burned irrevocably!

The bonus is credited to the investment section and is profitable for 1 year