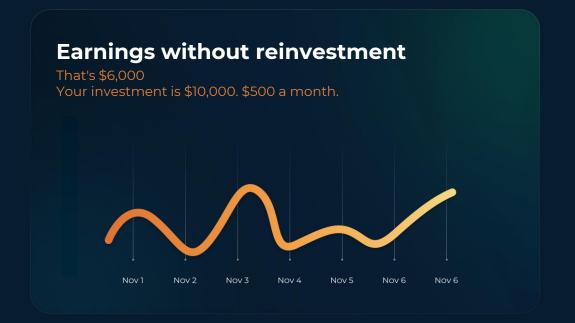

# Choose an Earning Strategy

Invest, earn and withdraw profits

Invest, earn and reinvest again starting at \$100