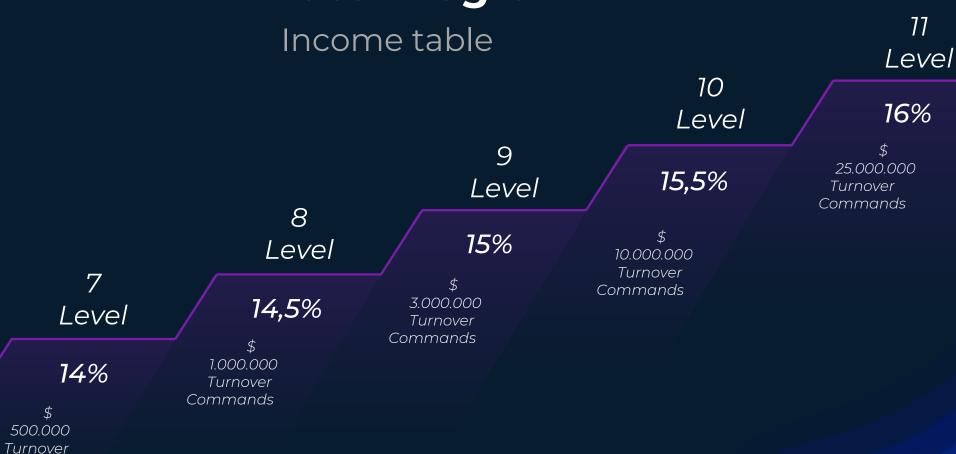

# **Affiliate Program**

6

Level

13%

\$

100.000

Turnover Commands

Level

5%

Turnover Commands Turnover Commands

# **Affiliate Program**

Commands

250.000 Turnover Commands